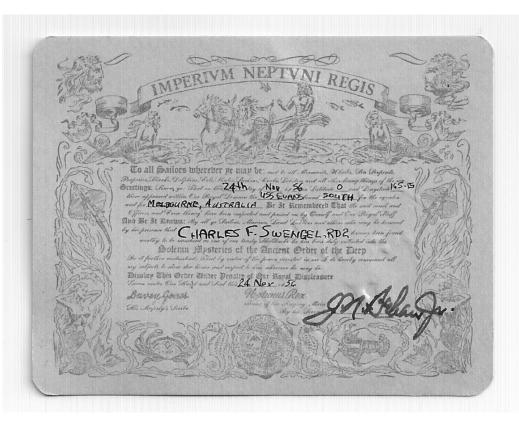

RD2 CHARLES FRANKLIN SWENGEL 7 January 1955

I Charles Franklin Swengel was born 24 June 1936, in Nebraska. My eyes are brown and so was my hair. In 1953, my senior year of high school, I enlisted in the USNR and served on weekends at the Naval Air Station, Olathe, Kansas. I joined the regular Navy 3 June 1954, at Kansas City, Missouri. I went to boot camp at San Diego. I was 17 years old.

I, on purpose, "washed out" of cryptology school at Imperial Beach because I did not want shore duty in the Aleutians. I'd joined the U. S. Navy to see the world aboard ship and pursued that goal.

As initial cryptology acceptance required a "secret" clearance (FBI, in home neighborhood with schoolmates interviewed, etc.), when I got aborad USS FRANK E. EVANS (DD 754), I was assigned to file and up-date BuNavOp manuals when not doing mundane side cleaning, yes over-the-side with a bucket, brush, and "Babbo" powder cleaner. I had little conception what the charts, tide, or buoy markers and depth changes really meant. But I knew it was important and made the changes accurately, despite some being outrageously funny at the time, say Peru or Scotland or India. In my adulthood, and with more maturity, I realized the need for such manuals to be up-to-date irrespective of DD-754 being back-and-forth from Long Beach to Westpac; dry-dock at Hunter's Point in San Francisco Bay, etc.