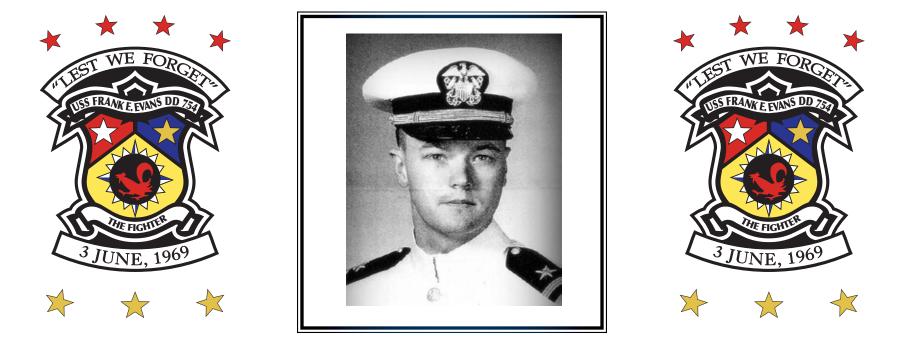

## **Robert George Brandon**

| Born              | 11 Jun 1945, Long Beach, CA |
|-------------------|-----------------------------|
| Parents           | George & Florence Brandon   |
| Sibling           | Dale Brandon                |
| Care and a second | University of Redlands      |
|                   | Paramount, CA               |
|                   | J.C.CAMPBELL 3/92           |
| Rating            | Ensign - First Lieutenant   |

Bob was a Paramount High School student body president. He attended Redlands University on athletic scholarship competing in the pole vault. Prior to service Robert taught Geology. He reported on board USS FRANK E. EVANS (DD 754) in September 1968. ENS Brandon shared a room with ENS Pattee. ENS Brandon was on watch in CIC at the time of the collision...ENS Pattee did not survive.